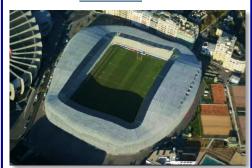

## Heating, Ventilation, Air Conditioning

BY AXIMA

#### **Project**

- Jean-Bouin Rugby Stadium, Paris
- HVAC, Complex architectural building with multiple functionalities

#### **Solution**

- 2 chillers (2 x 280 kW) 4 water cooling towers, 24 air handling units, 30 smoke exhaust fans
- Ventilation and Treatment of rooms