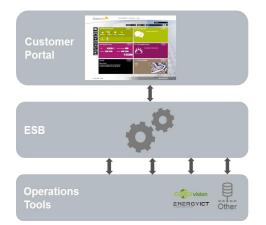

## **ENGIE** direct

- 3ED: Energy Efficiency,
   Performance Management,
   Environmental certification
- ORELIE Mobile solution: technical assessment realization tool
- ENGIE direct & PLANON:
   Your One Stop FM Solution

Support for multiple sources of data