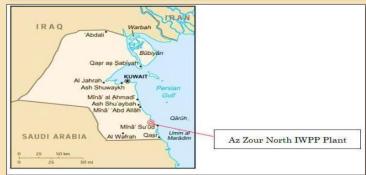

## **ENGIE IN KUWAIT**

- ✓ First Independent Water and Power Producer (IWPP) project in Kuwait
- ✓ AZN1 Plant capacity: 1539 MW 107 MIGD net output
  - ✓ ~10% Kuwait Power Capacity
  - √ ~20% Kuwait Water production
- ✓ Public Entities Shareholders:
  - ✓ Kuwait Investment Authority KIA (5%)
  - ✓ Public Institution for Social Security PIFSS (5%)
  - √ KAPP/IPO (50%)

Total project costs ~1.7 BUSD