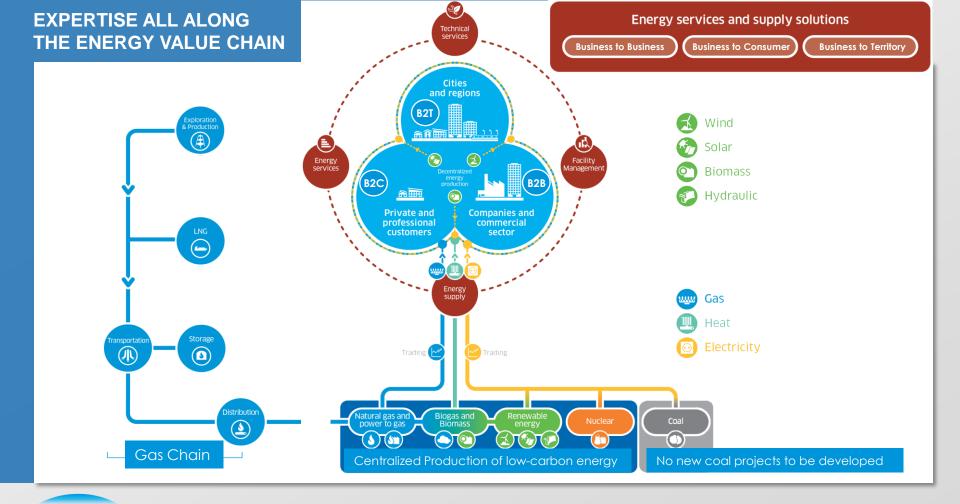

# **ENGIE Services Kuwait**



Quentin des Cressonnieres General Manager ENGIE Services Kuwait quentin.descressonnieres@engie.com M. (+965), 553, 61,652



## 150 YEARS IN WORLD MARKETS SHARED ENERGY





## A MORE AGILE GROUP RESOLUTELY CONNECTED TO ITS CUSTOMERS

Activities in

70 countries\*

<sup>\*</sup>153,090

employees around the world incl. **55,890** in power and natural gas

97,200 in energy services

€66.6 billion\*

In revenues in 2016

€22 billion

of investments between 2016 and 2018

\* - 2016 figures









## **ENGIE SERVICES – KEY FIGURES**



## **Energy Services**

## No.1

**Energy efficiency services** provider worldwide

Engie operates in nearly 40 countries.

**1,300** business locations around the world

## **Top 5 in Europe**

ENGIE capabilities in Facilities
Management Services
97,200 employees in Energy Services
and Facility Management
100,000 public and private customers

228 urban cooling and heating networks in 13 countries





## **ENGIE IN KUWAIT**

- ✓ First Independent Water and Power Producer (IWPP) project in Kuwait
- ✓ AZN1 Plant capacity: 1539 MW 107 MIGD net output
  - ✓ ~10% Kuwait Power Capacity
  - √ ~20% Kuwait Water production
- ✓ Public Entities Shareholders:
  - ✓ Kuwait Investment Authority KIA (5%)
  - ✓ Public Institution for Social Security PIFSS (5%)