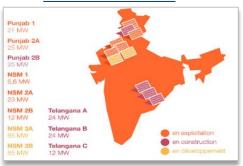

## Solar

#### BY SOLAIRE DIRECT

## **Project**

- Two sites of 70 MW each in India's State of Rajasthan
- Competitive tender won at USD64/MWh
- Solaire Direct India totalize 182 MW (97 MW in exploitation et 85 MW in construction)

#### Solution

140MWp PV