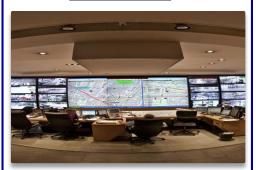

## **Homeland Security**

PARIS, FRANCE

#### **Project**

- Intelligence & Electronic Warfare
- Detection
- Protection of communications systems
- Electronic system modelling & simulation

#### Solution

- 260 Video-equipped stations
- 450 cities with video protection systems
- · 35,000 surveillance cameras installed