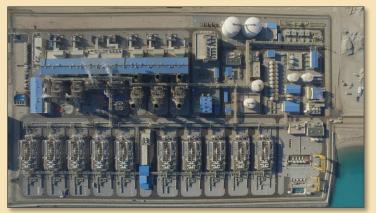

## **ENGIE IN KUWAIT**

- ✓ First Independent Water and Power Producer (IWPP) project in Kuwait
- ✓ AZN1 Plant capacity: 1539 MW 107 MIGD net output
  - ✓ ~10% Kuwait Power Capacity
  - √ ~20% Kuwait Water production
- ✓ Public Entities Shareholders:
  - ✓ Kuwait Investment Authority KIA (5%)
  - ✓ Public Institution for Social Security PIFSS (5%)
  - √ KAPP/IPO (50%)

Total project costs ~1.7 BUSD